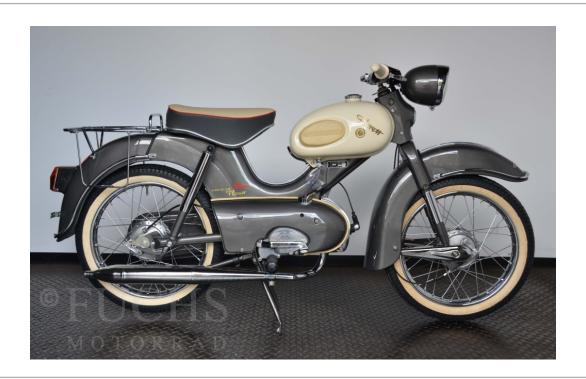

| D. | ra | n | А |  |
|----|----|---|---|--|
| 10 | а  |   | u |  |

**KREIDLER** 

Model:

First Registration:

05.11.1963

Frame Number:

8750XX

Mileage:

26.154 km

KW (HP) ccm:

3 (4,2) 49 ccm

Price:

6.800 EUR VAT not separate identificationable

## General Information:

The mopeds of the German manufacturer Kreidler have already enjoyed great popularity in the past. In this respect, we are also pleased to be able to add Florett Super 4 Motorrad Typ K54/41 swiss expandingle very beautiful machine to our portfolio. This Kreidler is a Swiss export model that was completely restored a few years ago and is therefore in very good technical condition. Our vehicle was built on 09.07.1963 and then delivered to Switzerland to the company Intermot in Zurich. The Super 4 K54/41 was produced as an export model for Switzerland. We have german registration papers.