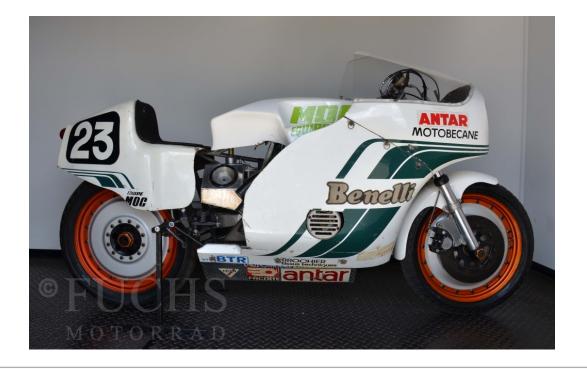

Brand:

**BENELLI** 

Model:

MOC Bol D Or 900 Sei R900/77

First Registration:

1977

Frame Number:

R900/77/23

## General Information:

Perhaps the most complete racing machine package in original condition with very extensive development and racing documentation, as well as extensively described and shown many times by the international press.