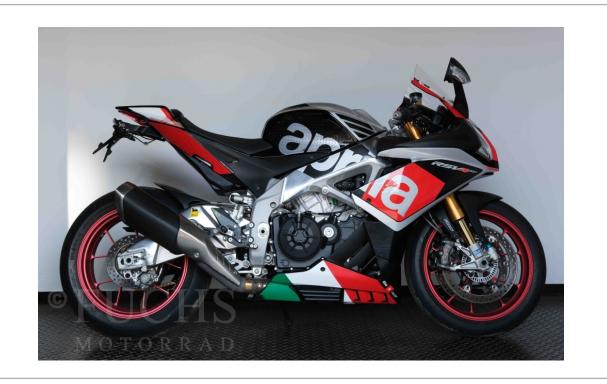

## Brand:

APRILIA

Model: RSV4 RF Racing Factory limited edition

First Registration: 05.06.2015

Frame Number: **ZD4RKL006FS0004XX** 

Mileage: 3.667 km

KW (HP) ccm: 148(201)999,6 ccm

Price: 17.800 EUR VAT not separate identificationable

## General Information:

With low mileage in accident-free condition, we present a limited edition version of the RSV4. The limited special model comes with Öhlins front fork and Öhlins rear shock. The radial four-piston Brembo brake is also part of the special Racing Factory model. The previous owner made minor modifications, especially with Lightech parts, which rounds off our offer. Of course, the original spare parts are available.