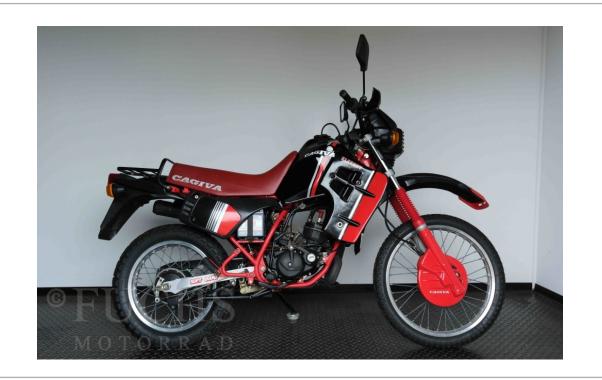

## FUCHS

Brand:

CAGIVA

Model:

Elefant WX200 8L

First Registration: **1986** 

Frame Number: 8L0007XX

02000/77

Mileage:

16.581 km

KW (HP) ccm: 19(26)189 ccm

Price:

3.490 EUR VAT not separate identificationable

General Information:

With 26 hp and a weight of 134 kg, the Elefant is well positioned. The beautiful original condition also makes the Cagiva a collectors item which, with a German road licence, can easily be ridden either on the road or off-road.