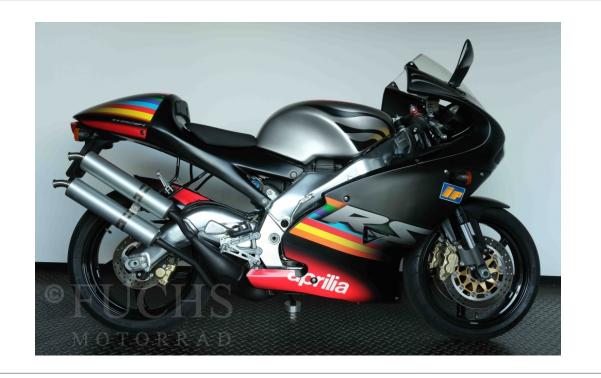

## FUCHS

Brand:

APRILIA

Model: RS 250 GP1 Edition

First Registration: 03.04.2003

Frame Number: **ZD4LDA0003S104XX** 

Mileage:

1.412 Km

KW (HP) ccm: 45(61)249 ccm

Price:

22.800 EUR VAT not separate identificationable

General Information:

The Aprilia RS 250 was offered from 1994 to 2003. Our RS 250 GP1 Edition was offered at the end of the production series in the USA, Japan and Australia. With its low mileage of only 1,412 km, the GP1 is therefore a rarity in two respects.