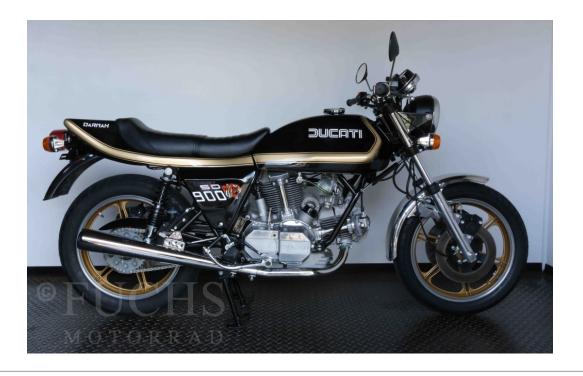

Brand:

**DUCATI** 

Model:

900 SD Darmah

First Registration:

1979

Frame Number:

Mileage:

160 km

KW (HP) ccm:

50(68)864 ccm

Price:

on request

## General Information:

The 900 SD Darmah fulfils the high demands on the condition of a restored Ducati king shaft. With desmodromic and electric starter, gearstick on the left side, it is a beautiful touring model that was first introduced to the world market in 1976. The seat bench was designed by Leopoldo Tartarini. There is documentation on the elaborate restoration. A central component of the restoration was the overhaul of the engine with an improved oil pump, Vee Two freewheel clutch, Carrillo connecting rod, 40cc Dellorto and pistons, resulting in a special riding experience.